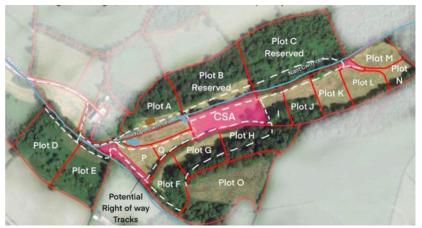

## **Plot A**: Hand built carbon zero roundwood barn, bluebell wood, pond, willow plantation and meadow set in approx 3 acres POA

(Available from 2025, possible joint ownership options).

**Plots D-N**: One acre+ plots FREEHOLD plus share of permaculture farm and communal areas including two plunge pools and riverside access (shaded pink/CSA) £20,000 each Discounts for multiple plot purchases - great investment idea!

**Plot O**: Over 3 acre field edged with ancient woodland. Panoramic views. FREEHOLD plus share of permaculture farm and communal areas including two plunge pools and riverside access.  $\pounds 30,000$ 